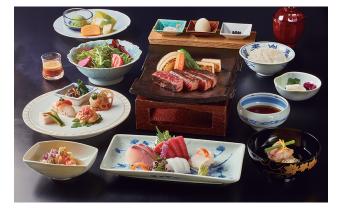

## COURSE MENU

| ۲ | Kobe Beef Sukiyaki or Shabu shabu Kaiseki                                                     | ¥27,500 |
|---|-----------------------------------------------------------------------------------------------|---------|
|   | Appetizer, Soup, Sashimi, Kobe Beef Sukiyaki or Shabu-shabu (Meat 100g),<br>Meal set, Dessert |         |

Kobe Beef Fillet or Sirloin Steak Kaiseki Appetizer, Soup, Sashimi, Kobe Beef Fillet steak (Meat 100g), or Sirloin steak (Meat 160g), Meal set, Dessert

\*\*These prices include tax(10%).
\*\*Service charge (10%) will be added to your total bill.
(In the case of more than 5,500yen per person.)