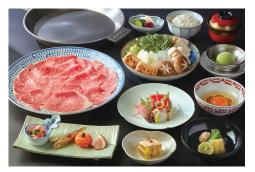

## COURSE MENU

| ۲ | Kobe Beef Sukiyaki or Shabu shabu Kaiseki                                                     | ¥27,500 |
|---|-----------------------------------------------------------------------------------------------|---------|
|   | Appetizer, Soup, Sashimi, Kobe Beef Sukiyaki or Shabu-shabu (Meat 100g),<br>Meal set, Dessert |         |

Kobe Beef Fillet or Sirloin Steak Kaiseki Appetizer, Soup, Sashimi, Kobe Beef Fillet steak (Meat 100g), or Sirloin steak (Meat 160g), Meal set, Dessert

\*\*These prices include tax(10%).
\*\*Service charge (10%) will be added to your total bill.
(In the case of more than 5,500yen per person.)